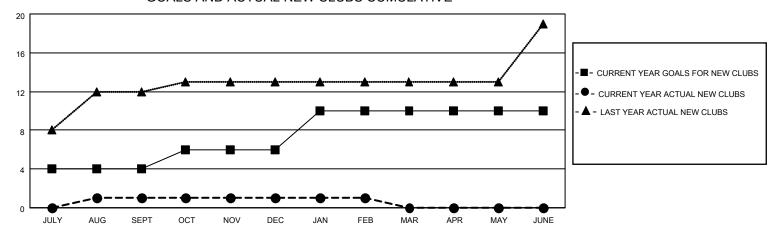

## GOALS AND ACTUAL NEW CLUBS CUMULATIVE

## MONTHLY MEMBERSHIP PROGRESS REPORT

LOCATION INDIA District 324 B Results as of: 2/28/2023

| Clubs                 |               |           |               | Members               |                        |                         |                                                    |
|-----------------------|---------------|-----------|---------------|-----------------------|------------------------|-------------------------|----------------------------------------------------|
| RESULTS FOR 2022-2023 |               |           |               | RESULTS FOR 2022-2023 |                        |                         |                                                    |
| QUARTER               | NEW CLUB GOAL | NEW CLUBS | DROPPED CLUBS | QUARTER MEME          | BER GROWTH NET<br>GOAL | MEMBER GROWTH<br>ACTUAL | DROPPED<br>MEMBERS ACTUAL<br>(including transfers) |
| JULY/AUG/SEPT         | 4             | 1         | 1             | JULY/AUG/SEPT         | 150                    | 235                     | 74                                                 |
| OCT/NOV/DEC           | 2             | 0         | 4             | OCT/NOV/DEC           | 340                    | 361                     | 322                                                |
| JAN/FEB/MAR           | 4             | 0         | 1             | JAN/FEB/MAR           | 190                    | 35                      | 38                                                 |
| APR/MAY/JUNE          | 0             | 0         | 0             | APR/MAY/JUNE          | 40                     | 0                       | 0                                                  |