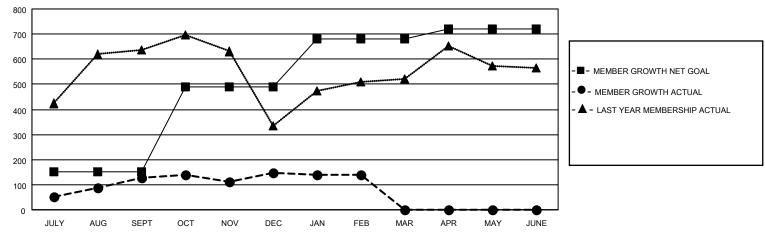

## GOALS AND ACTUAL MEMBERS CUMULATIVE

| DROPPED CLUBS: 6 |     | 128 CLUBS OF 184 ADDED 1 OR<br>MORE NEW MEMBERS | GENDER DISTRIBUTION                   |                                  |  |
|------------------|-----|-------------------------------------------------|---------------------------------------|----------------------------------|--|
|                  |     | INIONE NEW MILIMBERS                            | MALE<br>FEMALE                        | 5,477 (76.00%)<br>1,726 (23.95%) |  |
| DROPPED MEMBERS  |     |                                                 | NON BINARY<br>PREFER NOT TO ANSWER    | 0 (0.00%)                        |  |
| DECEASED         | 15  |                                                 | THE ENTION TO MOWER                   | 4 (0.0070)                       |  |
| CLUB CANCELLED   | 118 | CLICK HERE FOR CUMULATIVE                       | TOTAL FAMILY UNIT MEMBERS             | 4,686                            |  |
| OTHER            | 301 | MEMBERSHIP DATA                                 |                                       |                                  |  |
| TOTAL            | 434 |                                                 | FAMILY MEMBERS PAYING HALF DUES 3,060 |                                  |  |
|                  |     |                                                 |                                       |                                  |  |

## MONTHLY MEMBERSHIP PROGRESS REPORT

LOCATION INDIA District 324 B Results as of: 2/28/2023

| Clubs                 |               |           |               | Members               |                        |                         |                                                    |
|-----------------------|---------------|-----------|---------------|-----------------------|------------------------|-------------------------|----------------------------------------------------|
| RESULTS FOR 2022-2023 |               |           |               | RESULTS FOR 2022-2023 |                        |                         |                                                    |
| QUARTER               | NEW CLUB GOAL | NEW CLUBS | DROPPED CLUBS | QUARTER MEME          | BER GROWTH NET<br>GOAL | MEMBER GROWTH<br>ACTUAL | DROPPED<br>MEMBERS ACTUAL<br>(including transfers) |
| JULY/AUG/SEPT         | 4             | 1         | 1             | JULY/AUG/SEPT         | 150                    | 235                     | 74                                                 |
| OCT/NOV/DEC           | 2             | 0         | 4             | OCT/NOV/DEC           | 340                    | 361                     | 322                                                |
| JAN/FEB/MAR           | 4             | 0         | 1             | JAN/FEB/MAR           | 190                    | 35                      | 38                                                 |
| APR/MAY/JUNE          | 0             | 0         | 0             | APR/MAY/JUNE          | 40                     | 0                       | 0                                                  |